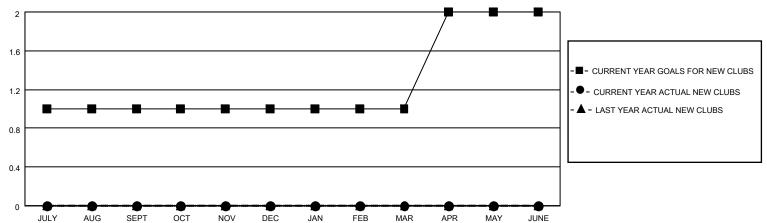

### GOALS AND ACTUAL NEW CLUBS CUMULATIVE

## District 44 H

| Clubs         |               |             |               | Members               |                        |                         |                                                    |  |
|---------------|---------------|-------------|---------------|-----------------------|------------------------|-------------------------|----------------------------------------------------|--|
|               | RESULTS FOR   | R 2021-2022 |               | RESULTS FOR 2021-2022 |                        |                         |                                                    |  |
| QUARTER       | NEW CLUB GOAL | NEW CLUBS   | DROPPED CLUBS | QUARTER MEM           | BER GROWTH NET<br>GOAL | MEMBER GROWTH<br>ACTUAL | DROPPED<br>MEMBERS ACTUAL<br>(including transfers) |  |
| JULY/AUG/SEPT | 1             | 0           | 0             | JULY/AUG/SEPT         | 4                      | 8                       | 22                                                 |  |
| OCT/NOV/DEC   | 0             | 0           | 0             | OCT/NOV/DEC           | 10                     | 0                       | 0                                                  |  |
| JAN/FEB/MAR   | 0             | 0           | 0             | JAN/FEB/MAR           | 10                     | 0                       | 0                                                  |  |
| APR/MAY/JUNE  | 1             | 0           | 0             | APR/MAY/JUNE          | 4                      | 0                       | 0                                                  |  |