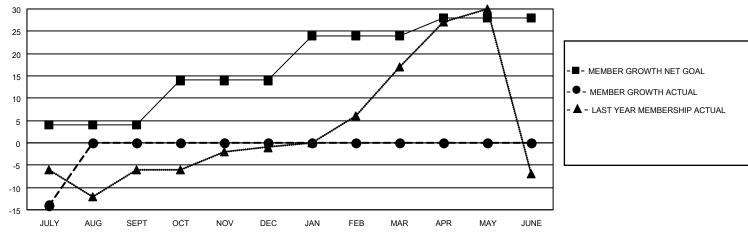

#### GOALS AND ACTUAL MEMBERS CUMULATIVE

| DROPPED CLUBS: 0 |    | 8 CLUBS OF 38 ADDED 1 OR MORE<br>NEW MEMBERS | GENDER DISTRIBUTION  MALE 632 (54.06%) |              |     |
|------------------|----|----------------------------------------------|----------------------------------------|--------------|-----|
| DROPPED MEMBERS  |    |                                              | FEMALE                                 | 537 (45.94%) |     |
| DECEASED         | 4  | CLICK HERE FOR CUMULATIVE                    | TOTAL FAMILY UNIT MEMBERS              |              | 399 |
| CLUB CANCELLED   | 0  | MEMBERSHIP DATA                              |                                        |              | 205 |
| OTHER 18         |    |                                              | FAMILY MEMBERS PAYING HALF             |              | 205 |
| TOTAL            | 22 |                                              |                                        |              |     |

## District 44 H

| Clubs         |               |             |               | Members               |                        |                         |                                                    |  |
|---------------|---------------|-------------|---------------|-----------------------|------------------------|-------------------------|----------------------------------------------------|--|
|               | RESULTS FOR   | R 2021-2022 |               | RESULTS FOR 2021-2022 |                        |                         |                                                    |  |
| QUARTER       | NEW CLUB GOAL | NEW CLUBS   | DROPPED CLUBS | QUARTER MEM           | BER GROWTH NET<br>GOAL | MEMBER GROWTH<br>ACTUAL | DROPPED<br>MEMBERS ACTUAL<br>(including transfers) |  |
| JULY/AUG/SEPT | 1             | 0           | 0             | JULY/AUG/SEPT         | 4                      | 8                       | 22                                                 |  |
| OCT/NOV/DEC   | 0             | 0           | 0             | OCT/NOV/DEC           | 10                     | 0                       | 0                                                  |  |
| JAN/FEB/MAR   | 0             | 0           | 0             | JAN/FEB/MAR           | 10                     | 0                       | 0                                                  |  |
| APR/MAY/JUNE  | 1             | 0           | 0             | APR/MAY/JUNE          | 4                      | 0                       | 0                                                  |  |